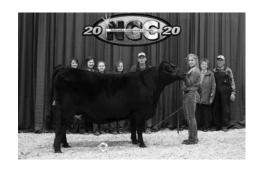

## **NCC Aspiring Young Cattlemen**

Dutch and Marian donated a heifer for the 2019 Aspiring Young Cattlemen Program at the Nebraska Cattlemen's Classic. Megan Amos of Stapleton, Nebraska was the recipient. Over the last year, she raised the heifer, attended our bull sale, bred the heifer and exhibited her at multiple shows. Megan brought her to the 2020 NCC as a bred heifer and was the Champion AYC Heifer. She sold to Dennis Heim and had twin bull calves the week of March 1. Dutch, Marian and Megan really enjoyed the experience!