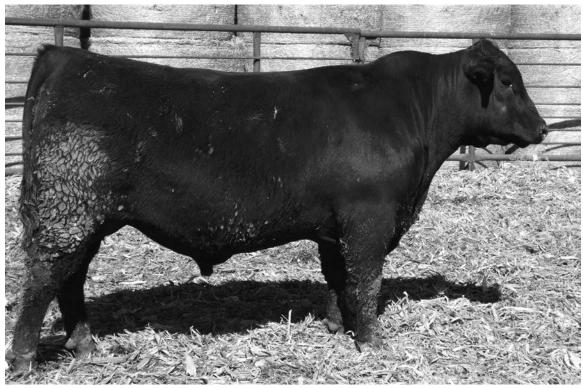

### **27** General Aberdeen KD 979

Owned by Dethlefs Angus Ranch Birthdate: 3/17/19 | Reg: AAA 19631040 | Tattoo: 979

Connealy Greeley Connealy General 633L

Eura Elga of Conanga 9109

Summitcrest Aberdeen 3Y16 **Aberdeen Juanada KD 427** 

Networth Juanada KD 232

| CED | BW   | ww  | YW   | MILK |
|-----|------|-----|------|------|
| +6  | +2.3 | +58 | +102 | +28  |

Long, thick-made bull that is one of the top performing bulls. His dam goes back to the great Juanada donor cow that was purchased in 1993.

Lot 27 | General Aberdeen KD 979