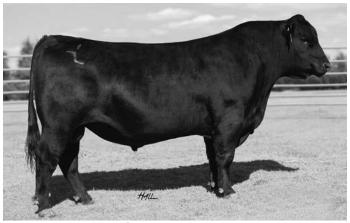

## **Connealy Legendary**

Lot 1 | DAR Legendary 929

I+37

MARB

1+.75

RE

I+.72

**FAT** 

### 1 <u>DAR Legendary 929</u>

Owned by Dethlefs Angus Ranch Birthdate: 2/5/19 | Reg: AAA 19586519 | Tattoo: 929

Quaker Hill Rampage 0A36 Connealy Legendary 644L Jazzed of Conanga 4660

Connealy Final Product DAR Forever Lady 410

A true feature and deserving of Lot 1. Very stylish, long-bodied, good looking bull. He is out of a great cow from the Forever Lady family.