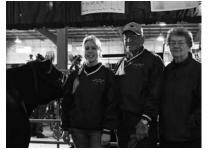

## **NCC Aspiring Young Cattlemen**

Dutch and Marian donated a heifer for the 2019 Aspiring Young Cattlemen Program at the Nebraska Cattlemen's Classic. Megan Amos of Stapleton, Nebraska was the recipient. Over the last year, she raised the heifer, attended our bull sale, bred the heifer and exhibited her at multiple shows. Megan brought her to the 2020 NCC as a bred heifer and was the Champion AYC Heifer. She sold to Dennis Heim and had twin bull calves the week of March 1. Dutch, Marian and Megan really enjoyed the experience!