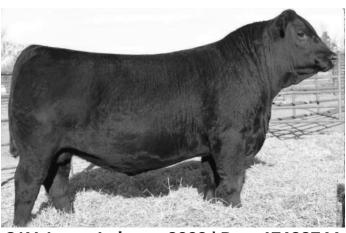

### 4 <u>Treffer Rampart 921</u>

Owned by Treffer Angus Ranch Birthdate: 2/27/19 | Reg: AAA 19646414 | Tattoo: 921

Connealy Confidence Plus Connealy Rampart Rubista of Conanga 2304

Treffer Validate 0329 **TAR Valid Orphankist 0862** TAR Orphankist 0005

Really solid Rampart son out of an outstanding 12 year-old cow that has 10 at 109. Left some weaning weight in the pasture when this super cow came up lame mid-summer.

Lot 4 | Treffer Rampart 921

 CED
 BW
 WW
 YW
 MILK

 +7
 +1.5
 +56
 +102
 +18

Soft made Rampart out of a Final Answer daughter with 5 at 98.