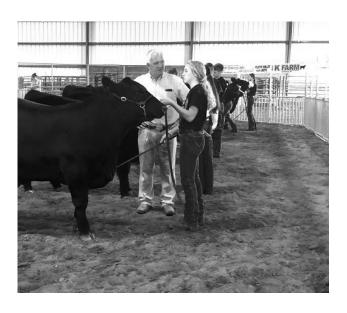

## **NCC Aspiring Young Cattlemen**

Dutch and Marian donated a heifer for the 2019 Aspiring Young Cattlemen Program at the Nebraska Cattlemen's Classic. Megan Amos of Stapleton, Nebraska was the recipient. Over the last year, she raised the heifer, attended our bull sale, bred the heifer and exhibited her at multiple shows. Megan brought her to the 2020 NCC as a bred heifer and was the Champion AYC Heifer. She sold to Dennis Heim and had twin bull calves the week of March 1. Dutch, Marian and Megan really enjoyed the experience!