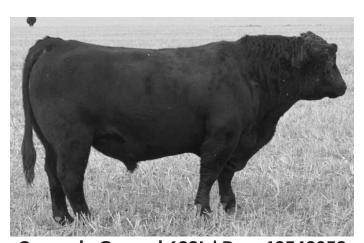

#### 15 Treffer Summitt 928

Owned by Treffer Angus Ranch Birthdate: 3/1/19 | Reg: AAA 19646412 | Tattoo: 928

SAV Renown 3439 **ZWT Summitt 6507** Coleman Donna 714

Coleman Donna /14

MCATL Final Product 309-1575
TAR 309 Final Charlotte 1214

TAR Charlotte 0855

| CED | BW  | ww  | YW   | MILK |
|-----|-----|-----|------|------|
| +5  | +.8 | +57 | +101 | +27  |

Actual BW 90 Adj. 205 712 I+26 MARB I+.29 RE I+.49 FAT I+.003 \$B +109

Impressive herd bull. Our heaviest weaning bull out of a Pathfinder dam with 6 at 110. No creep feed operation.

Lot 15 | Treffer Summitt 928