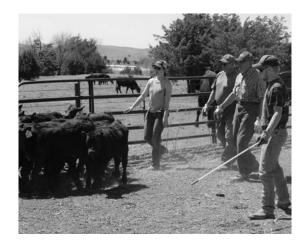

## **Connealy Legendary**

Lot 1 | DAR Legendary 929

I+37

MARB

1+.75

RE

I+.72

**FAT** 

### 1 <u>DAR Legendary 929</u>

Owned by Dethlefs Angus Ranch Birthdate: 2/5/19 | Reg: AAA 19586519 | Tattoo: 929

Quaker Hill Rampage 0A36 Connealy Legendary 644L Jazzed of Conanga 4660

Connealy Final Product DAR Forever Lady 410

A true feature and deserving of Lot 1. Very stylish, long-bodied, good looking bull. He is out of a great cow from the Forever Lady family.