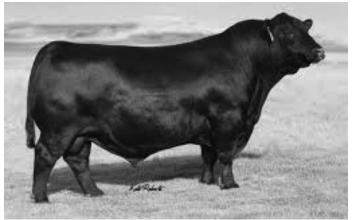

# 5 Legendary Kenworth KD 017

Owned by Dethlefs Angus Ranch Birthdate: 02/17/20 | Reg: AAA 19929619 | Tattoo: 017

Quaker Hill Rampage 0A36 Connealy Legendary 644L Jazzed of Conanga 4660

KR Net Worth 56W

Kenworth Erica KD 277

Traveler 004 Erica KD 603

| CED | BW   | WW  | YW  | MILK |
|-----|------|-----|-----|------|
| +6  | +1.0 | +48 | +84 | +16  |

Lot 5 | Legendary Kenworth KD 017

A very stylish and long-bodied bull. He is wide topped and thick through his stifle. He moves out with a long, free stride.