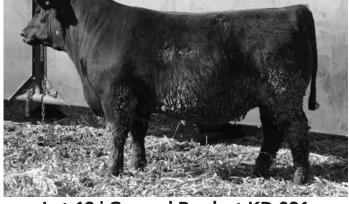

### 9 <u>Seedstock Valley KD 001</u>

Owned by Dethlefs Angus Ranch Birthdate: 01/25/20 | Reg: AAA 19929615 | Tattoo: 001

SAV Registry 2831 SAV Seedstock 4838 SAV Blackcap May 4136

SAV Angus Valley 1867 DAR Graceful Valley 614

Complete Grace KD 949

|   | CED |      |     | YW  | MILK |
|---|-----|------|-----|-----|------|
| ı | +2  | +2.2 | +44 | +82 | +20  |

Well balanced bull that is moderate framed, deep-bodied and well muscled. He is a better bull than his numbers show.