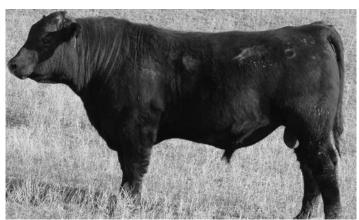

Forefront Bee On KD 476 A

| CED | BW | WW  | YW   | MILK |
|-----|----|-----|------|------|
| +7  | +1 | +59 | +110 | +31  |

A definite sale feature with tremendous herd bull presence. He is big, stout, with excellent depth and spring of rib. He is wide topped, square hipped and has big time EPD's.