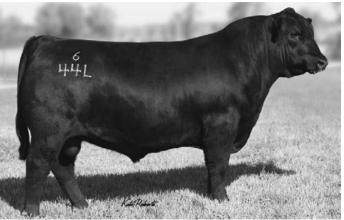

**LD Capitalist 316 | Reg: 17666102**CED BW WW YW MILK \$B +11 -.5 +68 +115 +27 +152

**LD Emblazon 999 | Reg: 16665803**CED BW WW YW MILK \$B

+9 +.7 +66 +122 +13 +101