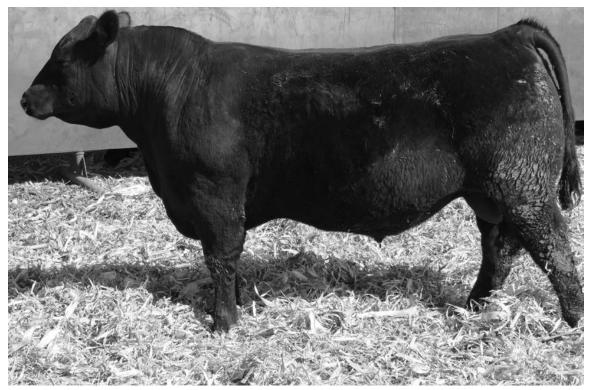

# **SAV Raindance + Connealy Legendary**

I+46

MARB

I+.12

RE

1+.75

FAT

I-.002

\$В

Actual BW

**Adj. 205** 621

Adj. 365

1144

Actual BW

Adj. 205

Adj. 365

1 + 37

MARB 1+.74

RE

1+.68

FAT I+.001 \$B

### 3 DAR Em's Raindance 041

Owned by Dethlefs Angus Ranch - Emily Dethlefs Birthdate: 03/09/20 | Reg: AAA 19897046 | Tattoo: 041

Actual BW

Adj. 205

632

Adj. 365

1130

Coleman Charlo 0256 SAV Raindance 6848 SAV Blackcap May 4136

Connealy Final Product DAR Em's Queen Bee 402

Forefront Queen Bee KD 427

|    | BW   | ww  | YW   | MILK |
|----|------|-----|------|------|
| +5 | +1.1 | +59 | +112 | +20  |

Moderate framed, deep-bodied bull with excellent thickness. His dam is an outstanding producer with the top selling bull in 2019 and the top replacement heifer last year.