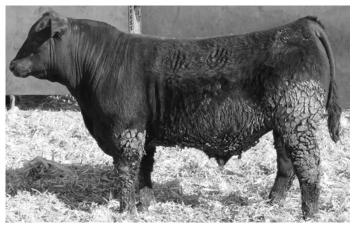

### 11 DAR Em's Seedstock 003

Owned by Dethlefs Angus Ranch - Emily Dethlefs Birthdate: 01/31/20 | Reg: AAA 19896625 | Tattoo: 003

SAV Registry 2831 SAV Seedstock 4838 SAV Blackcap May 4136

SAV Final Answer 0035 **DAR Em's Beauty 006** DAR Beauty 550

| Actual BW |
|-----------|
| 83        |
| Adj. 205  |
| 690       |
| Adj. 365  |
| 1247      |
|           |

| - |       |
|---|-------|
| ı | cw    |
| ı | I+40  |
| ı | MARB  |
| ı | I+.03 |
| ı | RE    |
| ı | 1+.44 |
| ı | FAT   |
| ı | I027  |
| ı | \$B   |
| ı | +107  |
| - |       |

| CED | BW   | ww  | YW   | MILK |
|-----|------|-----|------|------|
| +5  | +2.9 | +62 | +111 | +28  |

A true sale feature that is one of the top performing bulls. He is big, stout and heavy muscled. His dam is a great cow from the Beauty cow family.