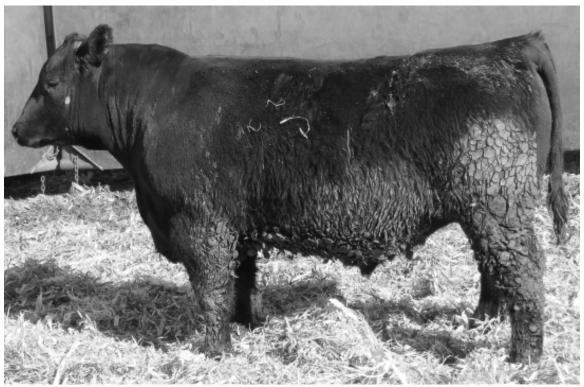

Adj. 205

642

Adj. 365

1082

SAV Registry 2831 SAV Seedstock 4838 SAV Blackcap May 4136

KR Net Worth 56W **Kenworth Burgess KD 264** 

Forefront Burgess KD 464

| CED | BW   | ww  | YW  | MILK |
|-----|------|-----|-----|------|
| +3  | +2.6 | +48 | +85 | +19  |

A nice son of Seedstock. He is deep ribbed and has good natural thickness. His dam was shown on the state and national levels.

Ultrasound scans for carcass quality information was completed on March 4th. Scan data will be available on a supplement sheet sale day, which will also include any updated EPDs.

The American Angus Association has implemented a program that updates EPDs weekly. We will have updated EPDs on our supplement sheet, as well as results on some bulls that have been genomic tested.



### **SAV Seedstock**



Lot 11 | DAR Em's Seedstock 003

### 11 DAR Em's Seedstock 003

Owned by Dethlefs Angus Ranch - Emily Dethlefs Birthdate: 01/31/20 | Reg: AAA 19896625 | Tattoo: 003

SAV Registry 2831 SAV Seedstock 4838 SAV Blackcap May 4136

SAV Final Answer 0035 **DAR Em's Beauty 006** DAR Beauty 550

| Actual BW |
|-----------|
| 83        |
| Adj. 205  |
| 690       |
| Adj. 365  |
| 1247      |
|           |

| - |       |
|---|-------|
| ı | cw    |
| ı | I+40  |
| ı | MARB  |
| ı | I+.03 |
| ı | RE    |
| ı | 1+.44 |
| ı | FAT   |
| ı | I027  |
| ı | \$B   |
| ı | +107  |
| - |       |

| CED | BW   | ww  | YW   | MILK |
|-----|------|-----|------|------|
| +5  | +2.9 | +62 | +111 | +28  |

A true sale feature that is one of the top performing bulls. He is big, stout and heavy muscled. His dam is