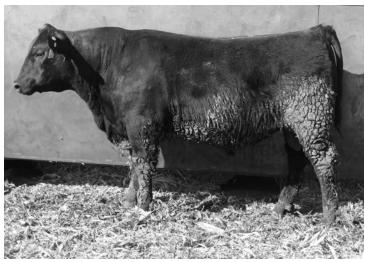

### Raindance King KD 032

Owned by Dethlefs Angus Ranch Birthdate: 02/29/20 | Reg: AAA 19929628 | Tattoo: 032

Coleman Charlo 0256
SAV Raindance 6848
SAV Blackeap May 413

SAV Blackcap May 4136

Connealy Danny Boy Dan's Queen Bee KD 014

Lead On Queen Bee KD 7127

|    | BW   | ww  | YW   | MILK |
|----|------|-----|------|------|
| +7 | +1.1 | +56 | +104 | +17  |

Actual BW 83 Adj. 205 662 Adj. 365 1206 H+.11 RE I+.63 FAT I+0

A calving ease bull with excellent performance. He is a moderate framed, deep-ribbed bull that gained very well.