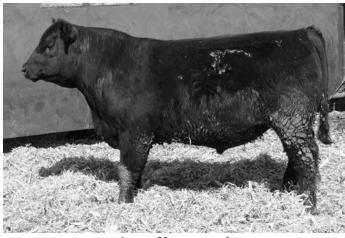

### Raindance King KD 032

Owned by Dethlefs Angus Ranch Birthdate: 02/29/20 | Reg: AAA 19929628 | Tattoo: 032

Coleman Charlo 0256
SAV Raindance 6848
SAV Blackeap May 413

SAV Blackcap May 4136

Connealy Danny Boy Dan's Queen Bee KD 014

Lead On Queen Bee KD 7127

|    | BW   | ww  | YW   | MILK |
|----|------|-----|------|------|
| +7 | +1.1 | +56 | +104 | +17  |

Actual BW 83 Adj. 205 662 Adj. 365 1206 H+.11 RE I+.63 FAT I+0

A calving ease bull with excellent performance. He is a moderate framed, deep-ribbed bull that gained very well.