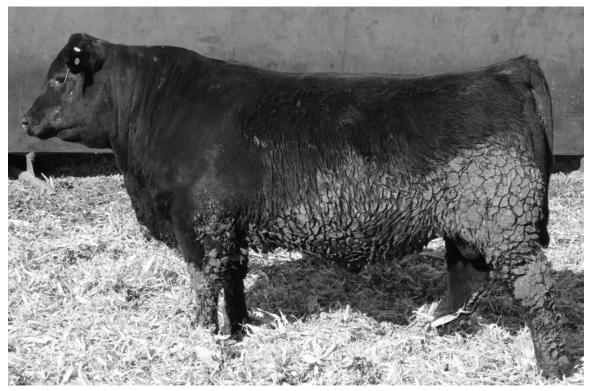

### **SAV Raindance**

Lot 1 | Raindance Product KD 012

I+30

MARB

I+.30

RE

I+.56

FAT

I+.022

**\$B** 

Actual BW

Adj. 205

Adj. 365

1279

### 1 Raindance Product KD 012

Owned by Dethlefs Angus Ranch Birthdate: 02/14/20 | Reg: AAA 19929617 | Tattoo: 012

Coleman Charlo 0256 SAV Raindance 6848 SAV Blackcap May 4136

Connealy Final Product Fnl Product Bee KD 303

Forefront Bee On KD 476 A

| CED | BW | WW  | YW   | MILK |
|-----|----|-----|------|------|
| +7  | +1 | +59 | +110 | +31  |

A definite sale feature with tremendous herd bull presence. He is big, stout, with excellent depth and spring of rib. He is wide topped, square hipped and has big time EPD's.