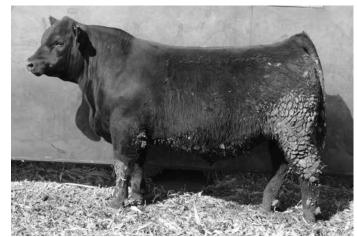

R New Ramona 0930** TAR Focus Ramona 1104

| CED | BW   | WW  | YW  | MILK               |
|-----|------|-----|-----|--------------------|
| +4  | +1.5 | +57 | +99 | <b>MILK</b><br>+31 |

Good. Big. Thick. Top older dam has 9 at 105.





# **ACA Unanimous + JD Pay Dirt**

Treffer Payday 088

Owned by Treffer Angus Ranch

Birthdate: 04/09/20 | Reg: AAA 19944468 | Tattoo: 088

Basin Payweight 1682 B/D Rice Payday 7005 Aca Dixie Erica 3507

EXAR Upshot 0562B TAR Upshot Orphankist 621

TAR Upshot Orphankist 0114

Actual BW Adj. 205 Adi. 365

cw

I+26

+119

| CED | BW   | ww  | YW   | MILK |
|-----|------|-----|------|------|
| +6  | +1.0 | +63 | +114 | +27  |

This bull is a herd changer! As packed with muscle as they come and our top gainer. Should work on larger heifers. Dam has 2 at 98.



Lot 36 | Treffer Payday 088

### **Treffer Unanimous 061**

Owned by Treffer Angus Ranch Birthdate: 03/07/20 | Reg: AAA 19944464 | Tattoo: 061

Vision Unanimous 1418 Aca Unanimous 6039 Aca Blacklass 3515

LD Capitalist 316 **TAR Capital Tune 811** 

TAR Final Tune 314

CED BW ww YW **MILK** -.8 +53 +89 +12

MARB Adj. 205 1 + .57585 Adj. 365 RE 1167 I+.56 **FAT** I+.088 \$B

**Actual BW** 

Absolute heifer bull! Dam has 1 at 103.

### 38 **Treffer Unanimous 068**

Owned by Treffer Angus Ranch Birthdate: 03/03/20 | Reg: AAA 19944466 | Tattoo: 068

Vision Unanimous 1418 Aca Unanimous 6039 Aca Blacklass 3515

MAR Innovation 251 **TAR Inn Primrose 866** TAR Top Primrose 11109

Adj. 205 Adj. 365

Actual BW

CW 1 + 33**MARB** 1+.21RE 1 + .30FAT 1 + .020\$B +101

ww **MILK BW** YW +3.9 +59 +99 +