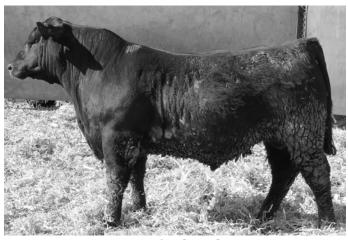

### **SAV Raindance**

Lot 1 | Raindance Product KD 012

I+30

MARB

I+.30

RE

I+.56

FAT

I+.022

**\$B** 

Actual BW

Adj. 205

Adj. 365

1279

### 1 Raindance Product KD 012

Owned by Dethlefs Angus Ranch Birthdate: 02/14/20 | Reg: AAA 19929617 | Tattoo: 012

Coleman Charlo 0256 SAV Raindance 6848 SAV Blackcap May 4136

Connealy Final Product Fnl Product Bee KD 303

Forefront Bee On KD 476 A

| CED | BW | WW  | YW   | MILK |
|-----|----|-----|------|------|
| +7  | +1 | +59 | +110 | +31  |

A definite sale feature with tremendous herd bull presence. He is big, stout, with excellent depth and spring of rib. He is wide topped, square hipped and has big time EPD's.