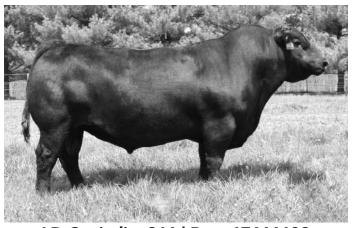

### 1 Raindance Product KD 012

Owned by Dethlefs Angus Ranch Birthdate: 02/14/20 | Reg: AAA 19929617 | Tattoo: 012

Coleman Charlo 0256 SAV Raindance 6848 SAV Blackcap May 4136

Connealy Final Product Fnl Product Bee KD 303

Forefront Bee On KD 476 A

| CED | BW | WW  | YW   | MILK |
|-----|----|-----|------|------|
| +7  | +1 | +59 | +110 | +31  |

A definite sale feature with tremendous herd bull presence. He is big, stout, with excellent depth and spring of rib. He is wide topped, square hipped and has big time EPD's.