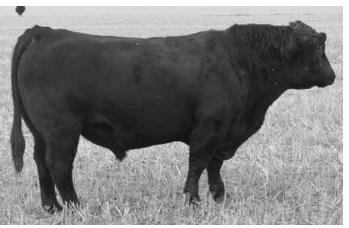

# 46 DAR General Industry 9140 47 General Lead On KD 9134

Owned by Dethlefs Angus Ranch Birthdate: 10/12/19 | Reg: AAA 19988804 | Tattoo: 9140

Connealy Greely Connealy General 633L

**Eura Elga of Conanga 9109** 

Actual BW 79

SAV Angus Industry 3229 **DAR Evergreen 786** 

Magic Evergreen 2101

| CED | BW   | WW  | YW   | MILK |
|-----|------|-----|------|------|
| +8  | +1.7 | +60 | +104 | +26  |

A moderate framed bull that is really thick over his top and through his hind quarter.