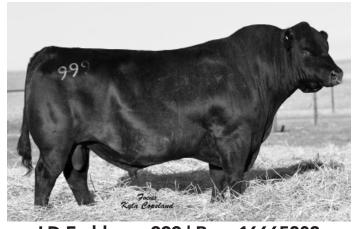

### 12 **Treffer Capitalist 027**

Owned by Treffer Angus Ranch Birthdate: 02/27/20 | Reg: AAA 19944456 | Tattoo: 027

Connealy Capitalist 028 LD Capitalist 316 LD Dixie Erica 2053

Basin Payweight 1682 **TAR Pay Orphankist 501** TAR Right Orphankist 0688

| CED | BW   | WW  | YW   | MILK |
|-----|------|-----|------|------|
| +2  | +2.4 | +71 | +125 | +31  |

LD Capitalist that is moderate and big barreled. Top 15% of Angus bulls for weaning and yearling EPD's. Dam has 4 at 92.