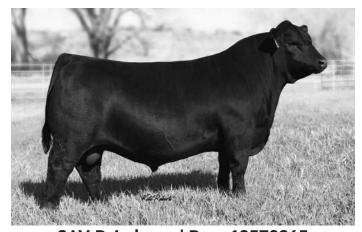

### **Reference Sires**

**SAV Raindance | Reg: 18578965**CED BW WW YW MILK \$B +8 +1.7 +66 +126 +16 +111

Ced BW WW YW MILK \$B +14 -.8 +67 +113 +16 +172

SAV Seedstock 4838 | Reg: 17923480

CED BW WW YW MILK \$B
+0 +3.6 +63 +110 +17 +115