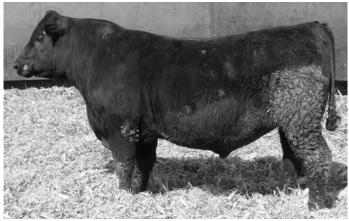

|-----|------|------|
| +2  | +2.4 | +71 | +125 | +31  |

LD Capitalist that is moderate and big barreled. Top 15% of Angus bulls for weaning and yearling EPD's. Dam has 4 at 92.

# 13 <u>Treffer 999 Emblazon 003</u>

Owned by Treffer Angus Ranch Birthdate: 02/18/20 | Reg: AAA 19944453 | Tattoo: 003

OCC Emblazon 854E LD Emblazon 999 SH Forever Lady 3124 5118

MCATL Final Product 309-1575 **TAR 309 Final May 1212** TFR Wacker May 0530

| CED | BW   | WW  | YW   | MILK |
|-----|------|-----|------|------|
| +1  | +3.1 | +67 | +115 | +20  |

1+27 MARB RE

Actual BW

96

Adj. 205

693

Adj. 365

1202

1 + .091 + .60**FAT** I-.025 \$B

Only Emblazon 999 we have on the sale. They've been some of our top bulls and his daughters are tremendous cows. Note the 122 weaning ratio. Dam has 7 at 107.



Lot 13 | Treffer 999 Emblazon 003





# **Musgrave Sky High**

### 14 Sky High Renown KD 020

Owned by Dethlefs Angus Ranch Birthdate: 02/19/20 | Reg: AAA 19953822 | Tattoo: 020

Musgrave Big Sky **Musgrave Sky High 1535** Flag Queen W 00649

SAV Renown 3439 **Renown Queen Bee KD 815** Traveler Queen Bee KD 802

|   | //      |
|---|---------|
|   | Adj. 20 |
|   | 670     |
|   | Adj. 36 |
|   | 1267    |
| • |         |

Actual BW

| CED | BW   | ww  | YW   | MILK |
|-----|------|-----|------|------|
| +4  | +2.6 | +58 | +103 | +23  |

An extremely stylish, well-made bull. He is long sided, extremely thick, well muscled over his top and through his hind quarter. One of the top yearling weight bulls.



Lot 14 | Sky High Renown KD 020

# 15 DAR KC's Sky High 065

Owned by Dethlefs Angu