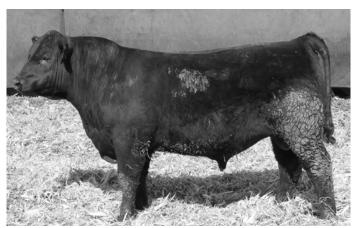

### 1 Raindance Product KD 012

Owned by Dethlefs Angus Ranch Birthdate: 02/14/20 | Reg: AAA 19929617 | Tattoo: 012

Coleman Charlo 0256 SAV Raindance 6848 SAV Blackcap May 4136

Connealy Final Product Fnl Product Bee KD 303

Forefront Bee On KD 476 A

| CED | BW | WW  | YW   | MILK |
|-----|----|-----|------|------|
| +7  | +1 | +59 | +110 | +31  |

A definite sale feature with tremendous herd bull presence. He is big, stout, with excellent depth and spring of rib. He is wide topped, square hipped and has big time EPD's.