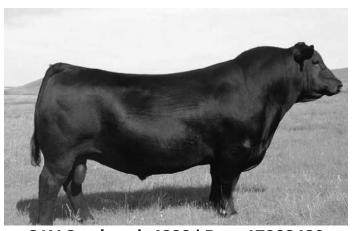

**GVC Rapture 108F | Reg: 19282470** 

CED BW WW YW MILK \$B +10 +1.7 +79 +140 +35 +167