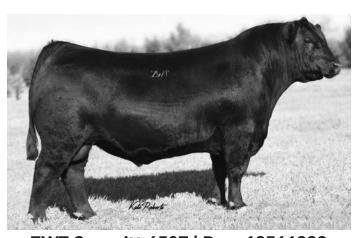

### **Reference Sires**

Musgrave Sky High 1535 | Reg: 18194415

CED BW WW YW MILK \$B +8 +2.0 +57 +104 +24 +126

Connealy General 633L | Reg: 18542053

CED BW WW YW MILK \$B +9 +2.1 +71 +121 +30 +124

Sire of: Woodhill Reliance C189-E33
Connealy Confidence Plus | Reg: 17585576