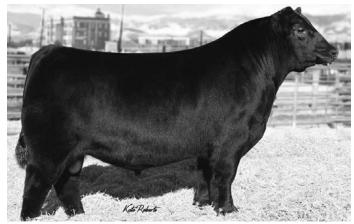

43 **Treffer Valor 028** 

Owned by Treffer Angus Ranch Birthdate: 03/05/20 | Reg: AAA 19944457 | Tattoo: 028

PA Valor 201 **Treffer Valor 752** 

TAR 309 Final May 1212

Connealy Black Granite **TAR Granite Brandy 756** TAR Lookout Brandy 1204

> **BW** ww

> MILK +5.3 +79 +143 +19

For use on cows to sire high performing cattle. His EPD's rank him in the top 4% of the breed for weaning and yearling weights. In the top 1% for ribeye EPD. 2nd high gainer. Dam has 1 at 104.