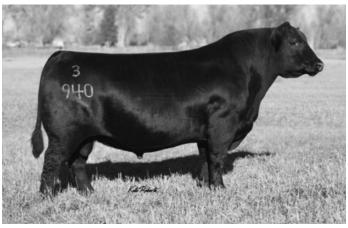

# 46 DAR General Industry 9140 47 General Lead On KD 9134

Owned by Dethlefs Angus Ranch Birthdate: 10/12/19 | Reg: AAA 19988804 | Tattoo: 9140

Connealy Greely Connealy General 633L

**Eura Elga of Conanga 9109** 

Actual BW 79

SAV Angus Industry 3229 **DAR Evergreen 786** 

Magic Evergreen 2101

| CED | BW   | WW  | YW   | MILK |
|-----|------|-----|------|------|
| +8  | +1.7 | +60 | +104 | +26  |

A moderate framed bull that is really thick over his top and through his hind quarter.