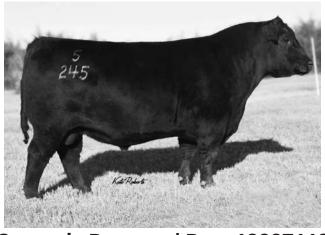

## **Reference Sires**

**SAV Raindance | Reg: 18578965**CED BW WW YW MILK \$B
+9 +1.8 +67 +128 +25 +119

Basin Payweight Plus 6048 | Reg: 18511911

CED BW WW YW MILK \$B

+15 -1.6 +76 +135 +43 +147

 Stiz Stellar 726D| Reg: 18397542