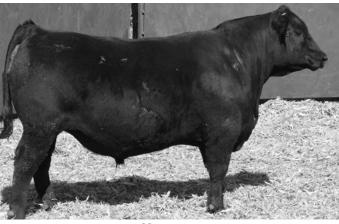

| +23  |

cw 1+42 MARB I+.54 RE I+.76 FAT I+.017 \$B

+131

**Actual BW** 

Adj. 205

636

Adj. 365

1207

Recommended for heifers. Last bull calf out of a 12 yearold Pathfinder who weaned 9 at 107.

78# birthweight Rampart son. Dam weaned 4 at 92.

# **Treffer Rampart 137**

Owned by Treffer Angus Ranch Birthdate: 02/25/21 | Reg: AAA 20187131 | Tattoo: 137

Connealy Confidence Plus **Connealy Rampart** 

Rubista of Conanga 2304

EXAR Upshot 0562B TAR Upshot Tune 626 TAR Designer Tune 0638 Actual BW 86 Adj. 205 Adj. 365 1295

I+54 MARB 1+.69 RF 1 + .90**FAT** 1 + .003\$B

BW ww CED YW MILK +2.6 +74 +127 +22

Rampart son that was our heaviest weaning weight bull. Ranks in the top 20% of Angus bulls for yearling weight EPD and adds excellent carcass profile. Powerful! Dam weaned 4 at 100.



Lot 6 | Treffer Rampart 131

# **Connealy Rampart + Connealy Emerald**

I+14

MARB

1+.66

RE

1 + .48

FAT

I+.018

\$B

+88

8 <u>Treffer Rampart 139</u>

Owned by Treffer Angus Ranch Birthdate: 02/26/21 | Reg: AAA 20179904 | Tattoo: 139

Actual BW

Adj. 205

623

Adj. 365

1161

Actual BW

Adj. 205

Adj. 365

Connealy Confidence Plus

**Connealy Rampart** 

Rubista of Conanga 2304

Stepladder Topper 7102 **TAR Top Eileenmer 1131** 

TFR Eileenmere 0440

| CED | BW   | WW  | YW  | MILK |
|-----|------|-----|-----|------|
| +5  | +1.4 | +56 | +86 | +22  |

78# birthweight out of an 11 year-old cow that has weaned 9 at 97.

**9** Treffer Emerald 118

Owned by Treffer Angus Ranch Birthdate: 02/21/21 | Reg: AAA 20187370 | Tattoo: 118

Connealy Confidence Plus
Connealy Emerald

Jace of Cona