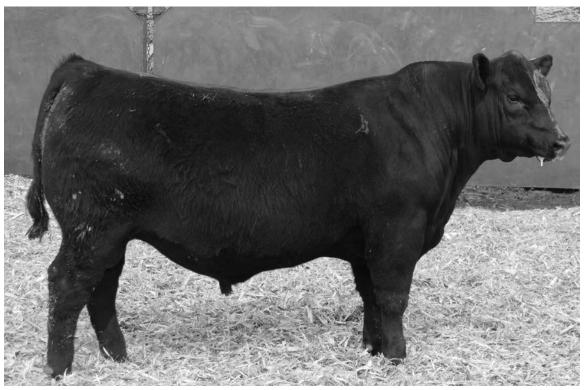

Lot 6 | Treffer Rampart 131

#### **Treffer Rampart 131**

Owned by Treffer Angus Ranch Birthdate: 02/25/21 | Reg: AAA 20220515 | Tattoo: 131

Connealy Confidence Plus Connealy Rampart

Rubista of Conanga 2304

Stepladder 004 Traveler 6169 TAR Step 004 Tune 037

TFR ND1407 Tune 0541

| CED | BW  | WW  | YW   | MILK |
|-----|-----|-----|------|------|
| +9  | +.5 | +59 | +104 | +23  |

cw 1+42 MARB I+.54 RE I+.76 FAT I+.017 \$B

+131

**Actual BW** 

Adj. 205

636

Adj. 365

1207

Recommended for heifers. Last bull calf out of a 12 yearold Pathfinder who weaned 9 at 107.

78# birthweight Rampart son. Dam weaned 4 at 92.