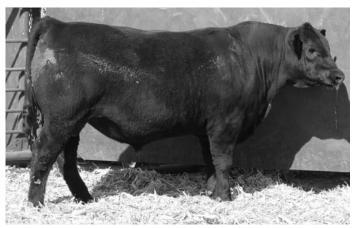

## **SAV Raindance**

Lot 2 | Raindance Product KD 110

1+44

MARB

I+.32

RE

1+.74

FAT

I+.011

\$B

+130

Actual BW

Adj. 205

730

Adj. 365

1074