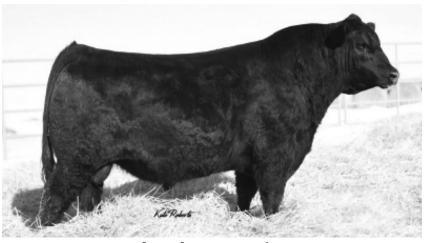

Fnl Product Bee KD 303

CED BW ww YW MILK +69 +125 +26

One of our favorites all summer. He is a full brother to Kacey's show heifer that was third in class at Jr Nationals. He got sick at the lot which hurt his performance but is really coming on lately.

## Raindance Product KD 110

Owned by Dethlefs Angus Ranch Birthdate: 01/30/21 | Reg: AAA 20221813 | Tattoo: 110

Coleman Charlo 0256 **SAV Raindance 6848** SAV Blackcap May 4136

**Connealy Final Product** Fnl Product Queen Bee KD 303 Forefront Bee On KD 476A