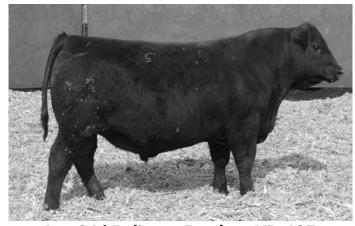

# **Basin Payweight Plus**

Lot 13 | DAR Em's Payweight Plus 128

I+40

MARB

1+.69

RE

1 + .53

FΔT

I+.032

\$В

+125

Actual BW

Adj. 205

Adj. 365