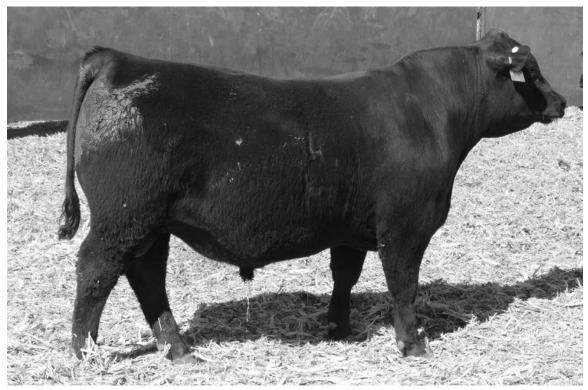

## **SAV Raindance**

Lot 2 | Raindance Product KD 110

1+44

MARB

I+.32

RE

1+.74

FAT

I+.011

\$B

+130

Actual BW

Adj. 205

730

Adj. 365

1074