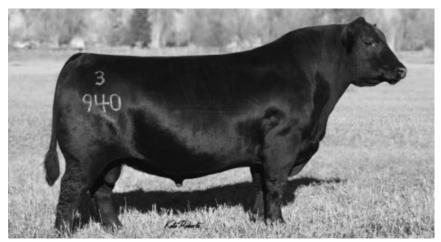

## 13 DAR Em's Payweight Plus 128

Owned by Dethlefs Angus Ranch - Emily Dethlefs Birthdate: 02/27/21 | Reg: AAA 20203466 | Tattoo: 128

Basin Payweight 1682
Basin Payweight Plus 6048
EXAR Royal Lass 2810

Connealy Final Product DAR Em's Queen Bee 402

Forefront Queen Bee KD 427

| CED | BW  | WW  | YW   | MILK |
|-----|-----|-----|------|------|
| +6  | +.3 | +74 | +125 | +33  |

82 Adj. 205 750 MARB Adj. 365 1372 RE 1+.77 FAT 1+.055 \$B

Actual BW

A tremendous herd sire prospect. He is long, deep and heavy muscled. He is the top gaining bull on test with one of the best weaning and yearling weights. Out of a great cow! Retaining 1/3 semen interest.