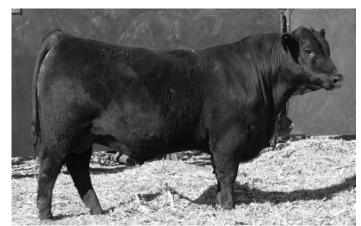

Lot 11 | Treffer Emerald 138

Connealy Confidence Plus Connealy Emerald

Jace of Conanga 6571

Stepladder Leon 629 **TAR Leo Miss Burgess 034** 

TAR RT Miss Burgess 0858

| CED | BW   | ww  | YW   | MILK |
|-----|------|-----|------|------|
| +13 | -1.5 | +58 | +114 | +25  |

Actual BW 76
Adj. 205
701
Adj. 365
1274

| 1+45
| MARB |
| 1+.57
| RE |
| 1+.72 |
| FAT |
| 1+0

¢₽.

Recommended for heifers. Moderate framed Emerald son. Absolute calving ease! His Stepladder Leon dam has been one of our top cows for years. She's a Pathfinder, has produced 2 sale toppers and has weaned 9 at 111.