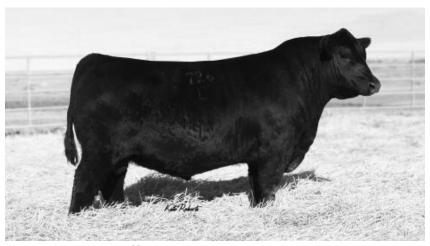

#### **Treffer Rampart 131**

Owned by Treffer Angus Ranch Birthdate: 02/25/21 | Reg: AAA 20220515 | Tattoo: 131

Connealy Confidence Plus Connealy Rampart

Rubista of Conanga 2304

Stepladder 004 Traveler 6169 TAR Step 004 Tune 037

TFR ND1407 Tune 0541

| CED | BW  | WW  | YW   | MILK |
|-----|-----|-----|------|------|
| +9  | +.5 | +59 | +104 | +23  |

cw 1+42 MARB I+.54 RE I+.76 FAT I+.017 \$B

+131

**Actual BW** 

Adj. 205

636

Adj. 365

1207

Recommended for heifers. Last bull calf out of a 12 yearold Pathfinder who weaned 9 at 107.

78# birthweight Rampart son. Dam weaned 4 at 92.

Lot 6 | Treffer Rampart 131