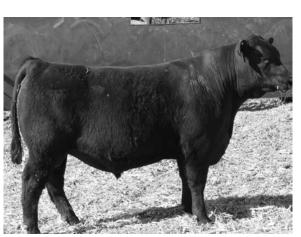

Lot 14 | Treffer Payway 120

# 14 <u>Treffer Payway 120</u>

Owned by Treffer Angus Ranch Birthdate: 02/21/21 | Reg: AAA 20187312 | Tattoo: 120

Basin Payweight 006S Basin Payweight 1682 21AR O Lass 7017

Mohnen Substantial 272 **TAR Sub May 412** TAR Topper May 1251

I+63
MARB
I+.56
RE
I+.56
FAT
I+.047
\$B
+160

| CED | BW   | ww  | YW   | MILK |
|-----|------|-----|------|------|
| +6  | +1.7 | +57 | +108 | +32  |

I've been excited about this one since he was born. Probably spent too much time in the pasture just looking at him. He's our heaviest bull but still moves like a cat or herd bull, as the case may be. His Substantial dam is a Pathfinder that has weaned 6 at 110.