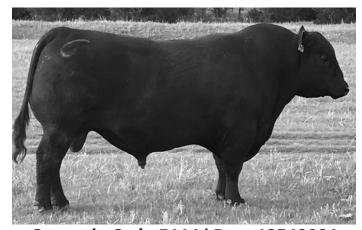

### 4 Pacific Product KD 242

Owned by Dethlefs Angus Ranch Birthdate: 02/14/22 | Reg: AAA 20501541 | Tattoo: 242

Hoover No Doubt **Sterling Pacific 904** Baldridge Isabel B082

Actual BW 89 Adj. 205 715 Adj. 365 1342 CW +40 MARB +.73 RE +.75 FAT +.021 \$C +248

Connealy Final Product Fnl Product Polly KD 301 SDCC Polly 12U

**CED BW WW YW MILK** +6 +.2 +68 +121 +21

Pacific Product is a son of an elite pathfinder cow that produces great one every year. He is deep-bodied, widebased and thick from end to end. Make sure you find this great herd sire prospect.