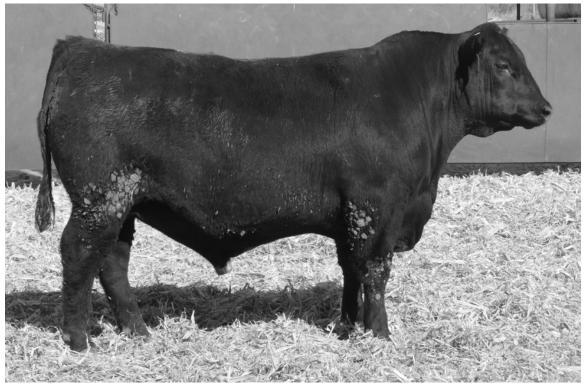

2 DAR Pacific Coast 210

Owned by Dethlefs Angus Ranch Birthdate: 01/21/22 | Req: AAA 20439960 | Tattoo: 210

Hoover No Doubt **Sterling Pacific 904** Baldridge Isabel B082

Connealy Final Product
DAR Forever Lady 410
DAR Forever Lady 8120

|    | BW   | WW  | YW   | MILK |
|----|------|-----|------|------|
| +2 | +2.0 | +75 | +134 | +18  |

+59
86
Adj. 205
710
Adj. 365
1396

MILK

+59
MARB
+.90
RE
+.51
FAT
+.035

Moderate-framed, powerfully constructed bull. He is out of a great producing dam but had a rough start in life. His dam died shortly after birth and he was grafted on a heifer that didn't milk well.

Pacific Coast is a standout herd sire prospect that is big and stout. He is deep-ribbed with tremendous thickness over his top and hind quarter. He gained 4.6 lbs/day and was our second top yearling weight bull. Retaining 1/3 semen interest.