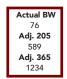

Pacific Coast is a standout herd sire prospect that is big and stout. He is deep-ribbed with tremendous thickness over his top and hind quarter. He gained 4.6 lbs/day and was our second top yearling weight bull. Retaining 1/3 semen interest.