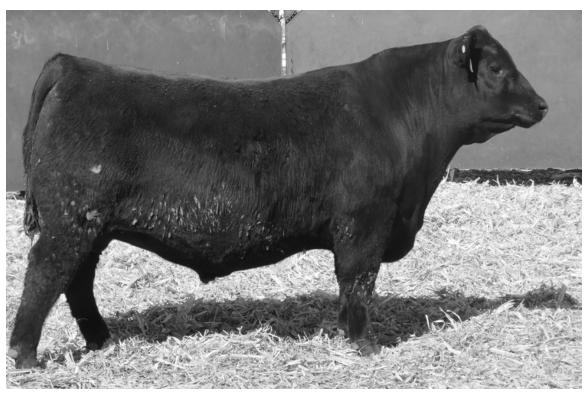

Pacific Coast is a standout herd sire prospect that is big and stout. He is deep-ribbed with tremendous thickness over his top and hind quarter. He gained 4.6 lbs/day and was our second top yearling weight bull. Retaining 1/3 semen interest.