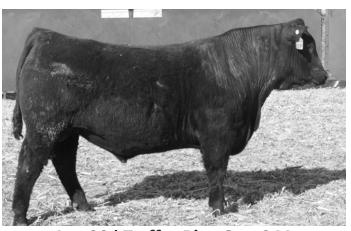

### 1 DAR Pacific Northwest 206

Owned by Dethlefs Angus Ranch Birthdate: 01/18/22 | Reg: AAA 20439959 | Tattoo: 206

Hoover No Doubt **Sterling Pacific 904** Baldridge Isabel B082

SAV Broadwalk 9276 **DAR Beauty 328** 

DAR Beauty 824

| CED | BW   | WW  | YW   | MILK |
|-----|------|-----|------|------|
| +4  | +3.4 | +77 | +133 | +13  |

+52 MARB +.53 RE +.49 FAT +.022 \$C +243

Actual BW

Adj. 205

575

Adj. 365

1109