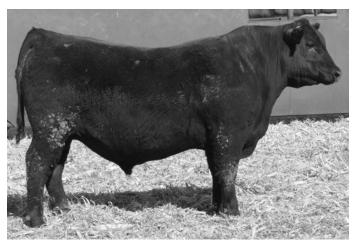

DAR Beauty 824

| CED | BW   | WW  | YW   | MILK |
|-----|------|-----|------|------|
| +4  | +3.4 | +77 | +133 | +13  |

+52 MARB +.53 RE +.49 FAT +.022 \$C +243

Actual BW

Adj. 205

575

Adj. 365

1109