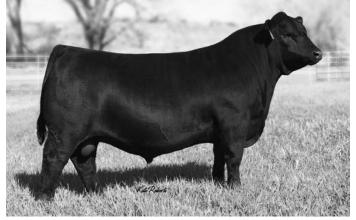

### 3 Pacific International KD 223

Owned by Dethlefs Angus Ranch Birthdate: 01/30/22 | Reg: AAA 20501538 | Tattoo: 223

Hoover No Doubt **Sterling Pacific 904** Baldridge Isabel B082

SAV International 2020 International Queen KD 632 Traveler Queen KD 946

| CED | BW  | WW  | YW  | MILK |
|-----|-----|-----|-----|------|
| +11 | +.5 | +58 | +86 | +33  |

An extremely stylish, thick-made son of Pacific. He is clean-fronted, wide-based and has a great disposition. His genomically enhanced EPD's has him as an excellent calving ease bull with double digit CED.

Lot 3 | Pacific International KD 223