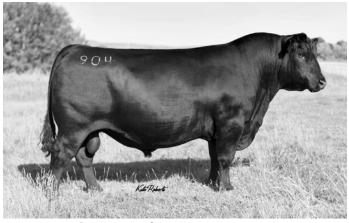

### 1 DAR Pacific Northwest 206

Owned by Dethlefs Angus Ranch Birthdate: 01/18/22 | Reg: AAA 20439959 | Tattoo: 206

Hoover No Doubt **Sterling Pacific 904** Baldridge Isabel B082

SAV Broadwalk 9276 **DAR Beauty 328** 

DAR Beauty 824

| CED | BW   | WW  | YW   | MILK |
|-----|------|-----|------|------|
| +4  | +3.4 | +77 | +133 | +13  |

+52 MARB +.53 RE +.49 FAT +.022 \$C +243

Actual BW

Adj. 205

575

Adj. 365

1109