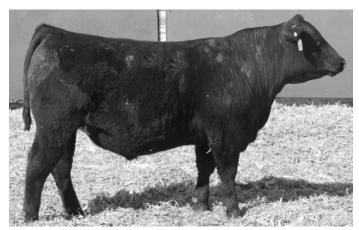

# **Sterling Pacific**

Lot 2 | DAR Pacific Coast 210

2 DAR Pacific Coast 210

Owned by Dethlefs Angus Ranch Birthdate: 01/21/22 | Req: AAA 20439960 | Tattoo: 210

Hoover No Doubt **Sterling Pacific 904** Baldridge Isabel B082

Connealy Final Product
DAR Forever Lady 410
DAR Forever Lady 8120

|    | BW   | WW  | YW   | MILK |
|----|------|-----|------|------|
| +2 | +2.0 | +75 | +134 | +18  |

+59
86
Adj. 205
710
Adj. 365
1396

MILK

+59
MARB
+.90
RE
+.51
FAT
+.035

Moderate-framed, powerfully constructed bull. He is out of a great producing dam but had a rough start in life. His dam died shortly after birth and he was grafted on a heifer that didn't milk well.

Pacific Coast is a standout herd sire prospect that is big and stout. He is deep-ribbed with tremendous thickness over his top and hind quarter. He gained 4.6 lbs/day and was our second top yearling weight bull. Retaining 1/3 semen interest.