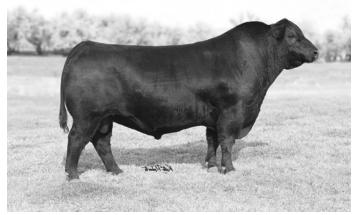

2 DAR Pacific Coast 210

Owned by Dethlefs Angus Ranch Birthdate: 01/21/22 | Req: AAA 20439960 | Tattoo: 210

Hoover No Doubt **Sterling Pacific 904** Baldridge Isabel B082

Connealy Final Product
DAR Forever Lady 410
DAR Forever Lady 8120

|    | BW   | WW  | YW   | MILK |
|----|------|-----|------|------|
| +2 | +2.0 | +75 | +134 | +18  |

+59
86
Adj. 205
710
Adj. 365
1396

MILK

+59
MARB
+.90
RE
+.51
FAT
+.035

Moderate-framed, powerfully constructed bull. He is out of a great producing dam but had a rough start in life. His dam died shortly after birth and he was grafted on a heifer that didn't milk well.

Pacific Coast is a standout herd sire prospect that is big and stout. He is deep-ribbed with tremendous thickness over his top and hind quarter. He gained 4.6 lbs/day and was our second top yearling weight bull. Retaining 1/3 semen interest.