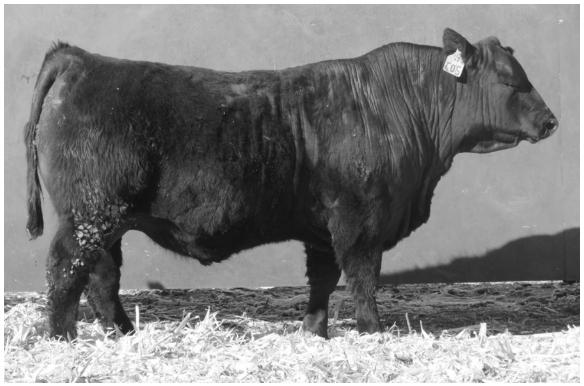

### 56 Cade General KD 214

Owned by Dethlefs Angus Ranch Birthdate: 01/23/22 | Reg: AAA 20501535 | Tattoo: 214

Connealy Cade
Connealy Cade 5114
Enlee of Conanga 5114

Connealy General 633L General Queen KD 048 Lead On Queen KD 818

| CED | BW | WW | YW   | MILK |
|-----|----|----|------|------|
|     |    |    | +104 |      |

A calving ease bull out of a first calf heifer and our great Connealy Cade herd sire. He is smooth-fronted, deep and thick.