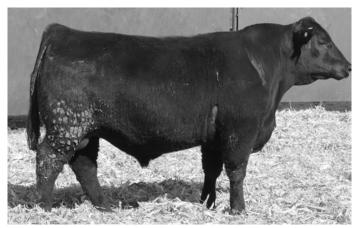

2 DAR Pacific Coast 210

Owned by Dethlefs Angus Ranch Birthdate: 01/21/22 | Req: AAA 20439960 | Tattoo: 210

Hoover No Doubt **Sterling Pacific 904** Baldridge Isabel B082

Connealy Final Product
DAR Forever Lady 410
DAR Forever Lady 8120

|    | BW   | WW  | YW   | MILK |
|----|------|-----|------|------|
| +2 | +2.0 | +75 | +134 | +18  |

+59
86
Adj. 205
710
Adj. 365
1396

MILK

+59
MARB
+.90
RE
+.51
FAT
+.035

Moderate-framed, powerfully constructed bull. He is out of a great producing dam but had a rough start in life. His dam died shortly after birth and he was grafted on a heifer that didn't milk well.

Pacific Coast is a standout herd sire prospect that is big and stout. He is deep-ribbed with tremendous thickness over his top and hind quarter. He gained 4.6 lbs/day and was our second top yearling weight bull. Retaining 1/3 semen interest.