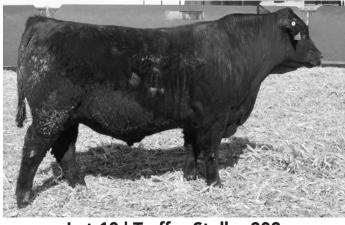

Treffer Stellar 202

Owned by Treffer Angus Ranch Birthdate: 02/14/22 | Reg: AAA 20545370 | Tattoo: 202

Mohnen Substantial 272 Sitz Stellar 726D Sitz Pride 200B

Stepladder Aberdeen 140 TAR Aber Charlotte 517

TAR 309 Final Charlotte 1214

| CED | BW | WW  | YW   | MILK |
|-----|----|-----|------|------|
| -1  | +1 | +61 | +109 | +19  |

A powerfully-made Stellar son. You'll like this depth of rib and rear-view width.